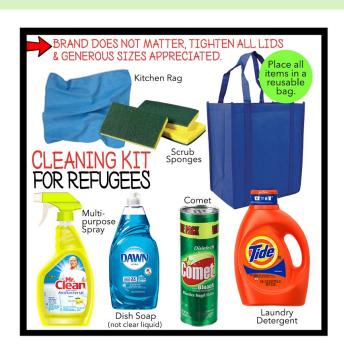

# **Student Leadership Holiday Service Project**

Each holiday season, our student leadership finds an

organization in need of our service. This year we are focusing on helping The Utah Refugee Connection. These cleaning items are always in high need along with baby wipes. If you are able to donate any of the items, please send them to school with your child by

December 20th. Thank you!

https://www.onthestage.com/show/snow-horse-pta/shrek-the-musical-jr-91041